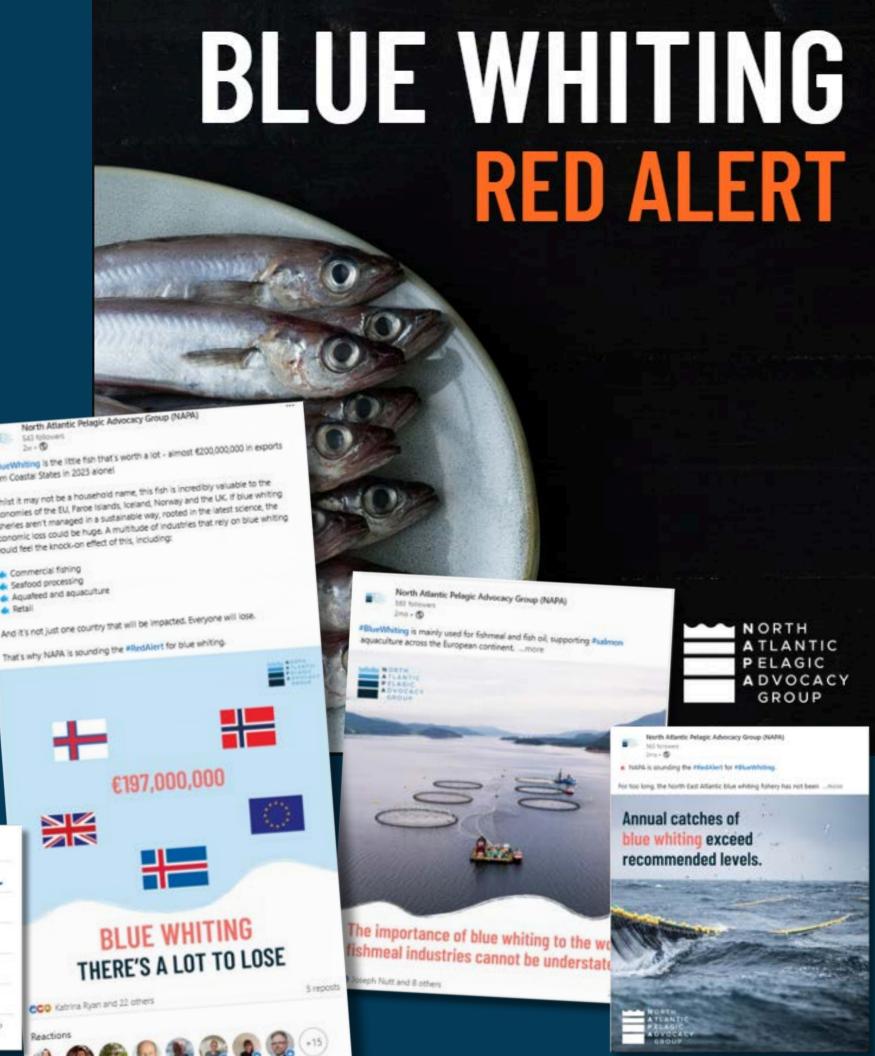

# BLUE WHITING RED ALERT

Discover more here

The global seafood market is united in sounding a RED ALERT on NE Atlantic blue whiting. WHY?

Because the fishing of it has exceeded scientific advice for years. Now decision-makers must FOLLOW THE SCIENCE and AGREE CATCH SHARES before it's too late.

## Blue whiting postcards

- Blue Whiting, Red Alert
- 'Medium' campaign messaging
- QR code:
  - Link to blue whiting web page
  - Key asks / points
  - Can be tailored / amended for future events

## BEST SUPPORTING FISH

Highlighting blue whiting's fundamental role in supporting the feed and salmon farming sectors