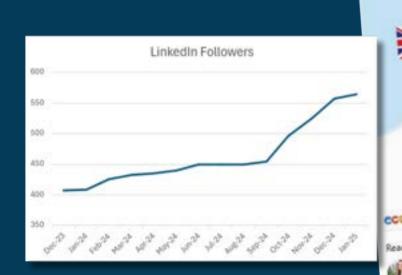

# COMMS UPDATE

Since October 2024

- October: NAPA relaunch + Coastal States
  - Social media, press release, media interview with Rob Blyth-Skyrme
  - FishFocus, Fishing Daily, Aquafeed.com, Undercurrent News, Seafood Source >145,000 reach
- November: Blue whiting LinkedIn
  - o 3,413 impressions, 108 reactions, 3 reposts
  - 29 new followers gained
- **December**: NAPA workshop + Press release: "NAPA Tells Coastal States Certification of Stocks is Non-Negotiable"
  - The Fishing Daily, Fiskerforum, Fish Focus
  - >120,000 reach
- January: Planning for 2025
  - NASF, mackerel maths, herring
- February:
  - Mackerel Maths
  - Leveraging networks ASC
- March: NASF