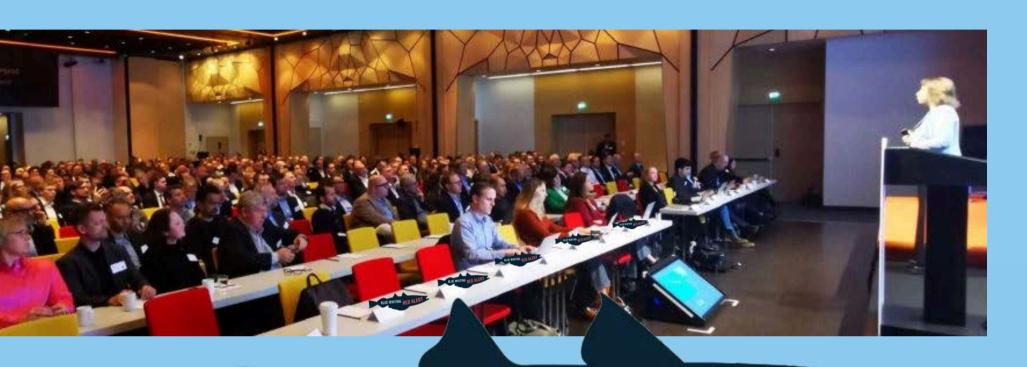

## Blue whiting postcards

- Blue Whiting, Red Alert
- 'Medium' campaign messaging
- QR code:
  - Link to blue whiting web page
  - Key asks / points
  - Can be tailored / amended for future events

#### **Distribution**

- In discussion: conference delegate packs
- At the event: on tables, stands, handed out by NAPA team

## **During NASF**

- Social media:
  - Winner of Best Supporting Fish: BLUE WHITING!
  - On the ground updates and photos from the NAPA team & Partners
    - Photos of blue whiting postcards in people's hands